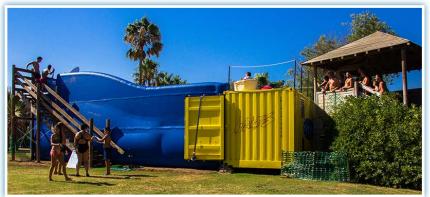

### S SPONSORSHIP

The entire Surf-Air<sup>®</sup> ride comes complete with a specially branded housing container for easy transportation (sponsorship branding is also available if required).

## S SURF-AIR

The ride is supplied with pumps, filtration system and the inflatable Soft Fall ride surface, all you need to do is add water (50m3) and have a power source available (150kw).

With no construction requirements and quick set-up, the mobile Surf-Air <sup>®</sup>is perfect for: