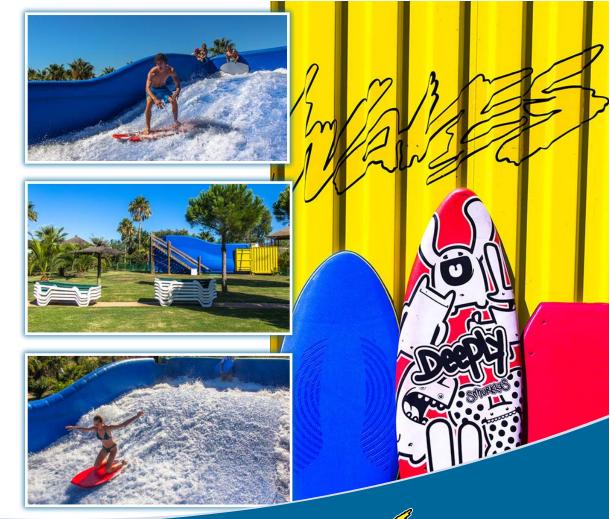

flatable Soft Fall ride surface.







#### FULLY TRANSPORTABLE RTABLE







### S SPONSORSHIP

The entire Surf-Air<sup>®</sup> ride comes complete with a specially branded housing container for easy transportation (sponsorship branding is also available if required).









## S SURF-AIR

The ride is supplied with pumps, filtration system and the inflatable Soft Fall ride surface, all you need to do is add water (50m3) and have a power source available (150kw).

With no construction requirements and quick set-up, the mobile Surf-Air <sup>®</sup>is perfect for:

- Water & Theme Park Installations
- Publicity & Corporate Events
- Attraction Hire Companies
- Public and Municipality Parks
- Hotel & Resorts
- Seasonal Beach Attractions
- Touring Competitions
- Schools, Youth Clubs & YMCA







## GALLERY









### GALLERY





### CONTACT

For further information on Surf-Air or any other Murphys Waves products, please feel free to contact us at:

| Murphys Waves Ltd            |  |
|------------------------------|--|
| Euro House                   |  |
| 423 Hillington Road          |  |
| Hillington Industrial Estate |  |
| Glasgow                      |  |
| G52 4BL                      |  |
| Scotland                     |  |
|                              |  |

Sales: Enquiries: Enquiries:

Tel:

Fax:

ries: waves@wavesltd.co.uk

+44 (0)141 810 1313 +44 (0)141 810 1414

Jim.Stuart@wavesltd.co.uk

Judith.Tait@wavesltd.co.uk